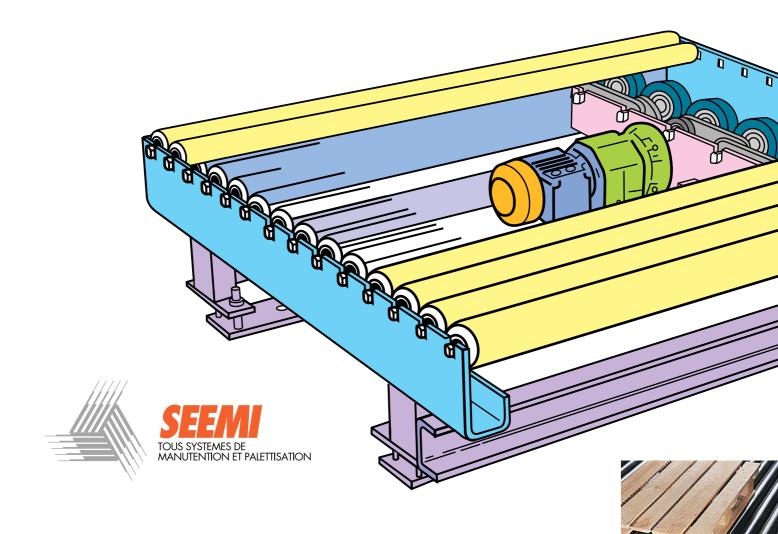

## LE TRANSPORTEUR A ROULEAUX

THE ROLLER CONVEYOR

Des rouleaux adaptés à vos besoins

Rollers adapted to your needs

A vos couleurs
With your own colours

Hauteur facilement réglable Easily adjustable height

Un graissage propre et facile de la chaîne Clean and easy greasing of chain

## Equipements...

Equipments...

Transmission à chaîne *Chain transmission* 

Plinthe de protection fin de voie Protection at end of track

Poutre de compression Reinforcing girder

Poutre-support (grande largeur) Support girder (wide conveyor)