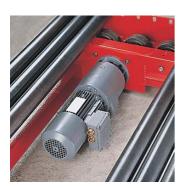

Adapted pitch of rollers enables movement of pallets in all directions.

Motoréducteur d'entraînement Geared motor

Motorisation des rouleaux par le système **SEEMI** à galets caoutchoutés. Ce système permet un démarrage et un arrêt progressif de la charge transportée.

Roller driven by the SEEMI system with rubber wheels.
This system enables a progressive soft start and stop of the transported load.