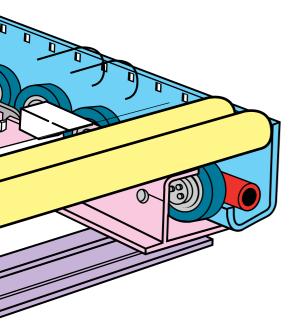

## Equipements...

Equipments...

Transmission à chaîne *Chain transmission* 

Plinthe de protection fin de voie Protection at end of track

Poutre de compression Reinforcing girder

Poutre-support (grande largeur) Support girder (wide conveyor)