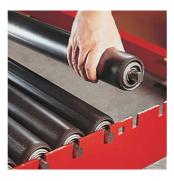

Capteur fin de course à positionnement réglable Switch with adjustable positioning

Démontage aisé

Easy dismantling

Le pas adapté des rouleaux permet la circulation des palettes dans toutes les directions.