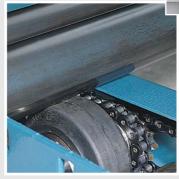

## LE TRANSPORTEUR A ROULEAUX

THE ROLLER CONVEYOR

Des rouleaux adaptés à vos besoins

Rollers adapted to your needs

A vos couleurs
With your own colours

Hauteur facilement réglable Easily adjustable height

Un graissage propre et facile de la chaîne Clean and easy greasing of chain

## Equipements...

Equipments...

Transmission à chaîne *Chain transmission* 

Plinthe de protection fin de voie Protection at end of track

Poutre de compression Reinforcing girder

Poutre-support (grande largeur) Support girder (wide conveyor)