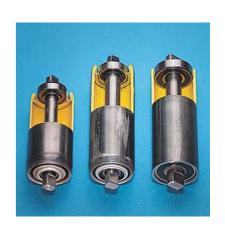

Adapted pitch of rollers enables movement of pallets in all directions.

Motoréducteur d'entraînement Geared motor

Motorisation des rouleaux par le système **SEEMI** à galets caoutchoutés. Ce système permet un démarrage et un arrêt progressif de la charge transportée.

Roller driven by the SEEMI system with rubber wheels.
This system enables a progressive soft start and stop of the transported load.