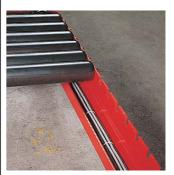

## Equipements...

Equipments...

Transmission à chaîne *Chain transmission* 

Plinthe de protection fin de voie Protection at end of track

Poutre de compression Reinforcing girder

Poutre-support (grande largeur) Support girder (wide conveyor)