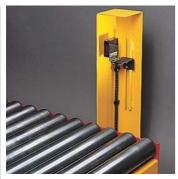

Capteur fin de course à positionnement réglable Switch with adjustable positioning

Démontage aisé

Easy dismantling

Le pas adapté des rouleaux permet la circulation des palettes dans toutes les directions.