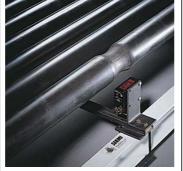

## Différents contrôles d'arrêts des charges transportées...

Different stopping controls of the convoyed loads...

Cellule en barrage

Photocell in barrage

Cellule sous les rouleaux avec rouleau encoché Photocell under rollers with a notched roller