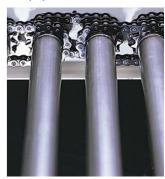

Capteur fin de course à positionnement réglable Switch with adjustable positioning

Démontage aisé

Easy dismantling

Le pas adapté des rouleaux permet la circulation des palettes dans toutes les directions.

Adapted pitch of rollers enables movement of pallets in all directions.

Motoréducteur d'entraînement Geared motor

Motorisation des rouleaux par le système **SEEMI** à galets caoutchoutés. Ce système permet un démarrage et un arrêt progressif de la charge transportée.