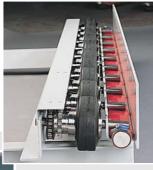

## Equipements...

Equipments...

Transmission à chaîne *Chain transmission* 

Plinthe de protection fin de voie Protection at end of track

Poutre de compression Reinforcing girder

Poutre-support (grande largeur) Support girder (wide conveyor)