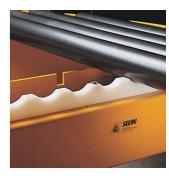

## Equipements...

Equipments...

Transmission à chaîne *Chain transmission* 

Plinthe de protection fin de voie Protection at end of track

Poutre de compression Reinforcing girder

Poutre-support (grande largeur) Support girder (wide conveyor)