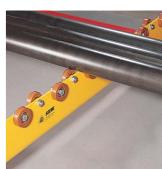

Adapted pitch of rollers enables movement of pallets in all directions.

Motoréducteur d'entraînement Geared motor

Motorisation des rouleaux par le système **SEEMI** à galets caoutchoutés. Ce système permet un démarrage et un arrêt progressif de la charge transportée.

Roller driven by the SEEMI system with rubber wheels.
This system enables a progressive soft start and stop of the transported load.