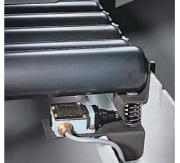

Adapted pitch of rollers enables movement of pallets in all directions.

Motoréducteur d'entraînement Geared motor

Motorisation des rouleaux par le système **SEEMI** à galets caoutchoutés. Ce système permet un démarrage et un arrêt progressif de la charge transportée.

Roller driven by the SEEMI system with rubber wheels.
This system enables a progressive soft start and stop of the transported load.